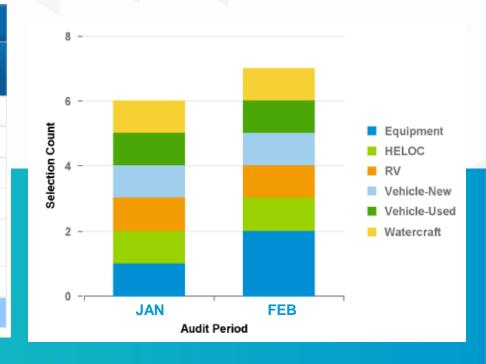

#### **SELECTION TREND SUMMARY**

|                         | JAN                 |                                                        | FEB                                                                                                                                                                                                                                                                                                      |                                                                                                                                                                                                                                                                                                                                                                                                    |                                                                                                                                                                                                                                                                                                                                                                                                                                                                                         |  |
|-------------------------|---------------------|--------------------------------------------------------|----------------------------------------------------------------------------------------------------------------------------------------------------------------------------------------------------------------------------------------------------------------------------------------------------------|----------------------------------------------------------------------------------------------------------------------------------------------------------------------------------------------------------------------------------------------------------------------------------------------------------------------------------------------------------------------------------------------------|-----------------------------------------------------------------------------------------------------------------------------------------------------------------------------------------------------------------------------------------------------------------------------------------------------------------------------------------------------------------------------------------------------------------------------------------------------------------------------------------|--|
| Qualified<br>Population | Sample<br>Selection | Selection<br>Percentage                                | Qualified<br>Population                                                                                                                                                                                                                                                                                  | Sample<br>Selection                                                                                                                                                                                                                                                                                                                                                                                | Selection<br>Percentage                                                                                                                                                                                                                                                                                                                                                                                                                                                                 |  |
| 9                       | 1                   | 11.11%                                                 | 11                                                                                                                                                                                                                                                                                                       | 2                                                                                                                                                                                                                                                                                                                                                                                                  | 18.18%                                                                                                                                                                                                                                                                                                                                                                                                                                                                                  |  |
| 3                       | 1                   | 33.33%                                                 | 3                                                                                                                                                                                                                                                                                                        | 1                                                                                                                                                                                                                                                                                                                                                                                                  | 33.33%                                                                                                                                                                                                                                                                                                                                                                                                                                                                                  |  |
| 5                       | 1                   | 20.00%                                                 | 5                                                                                                                                                                                                                                                                                                        | 1                                                                                                                                                                                                                                                                                                                                                                                                  | 20.00%                                                                                                                                                                                                                                                                                                                                                                                                                                                                                  |  |
| 5                       | 1                   | 20.00%                                                 | 1                                                                                                                                                                                                                                                                                                        | 1                                                                                                                                                                                                                                                                                                                                                                                                  | 100.00%                                                                                                                                                                                                                                                                                                                                                                                                                                                                                 |  |
| 6                       | 1                   | 16.67%                                                 | 9                                                                                                                                                                                                                                                                                                        | 1                                                                                                                                                                                                                                                                                                                                                                                                  | 11.11%                                                                                                                                                                                                                                                                                                                                                                                                                                                                                  |  |
| 4                       | 1                   | 25.00%                                                 | 7                                                                                                                                                                                                                                                                                                        | 1                                                                                                                                                                                                                                                                                                                                                                                                  | 14.29%                                                                                                                                                                                                                                                                                                                                                                                                                                                                                  |  |
| 32                      | 6                   | 18.75%                                                 | 36                                                                                                                                                                                                                                                                                                       | 7                                                                                                                                                                                                                                                                                                                                                                                                  | 19.44%                                                                                                                                                                                                                                                                                                                                                                                                                                                                                  |  |
|                         | 9 3 5 5 4           | Qualified<br>PopulationSample<br>Selection913151516141 | Qualified Population         Sample Selection         Selection Percentage           9         1         11.11%           3         1         33.33%           5         1         20.00%           5         1         20.00%           6         1         16.67%           4         1         25.00% | Qualified Population         Sample Selection         Selection Percentage         Qualified Population           9         1         11.11%         11           3         1         33.33%         3           5         1         20.00%         5           5         1         20.00%         1           6         1         16.67%         9           4         1         25.00%         7 | Qualified Population         Sample Selection         Selection Percentage         Qualified Population         Sample Selection           9         1         11.11%         11         2           3         1         33.33%         3         1           5         1         20.00%         5         1           5         1         20.00%         1         1           6         1         16.67%         9         1           4         1         25.00%         7         1 |  |