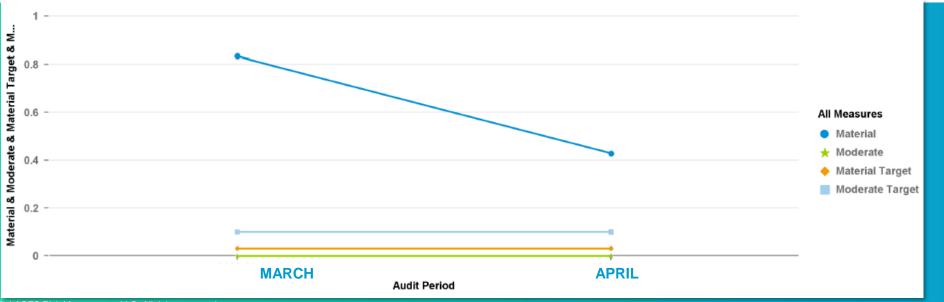

### SIGNIFICANCE RATING TREND

**SUMMARY** 

|                        |        | IVIAI | КСП    | AFRIL |        |  |
|------------------------|--------|-------|--------|-------|--------|--|
| Significance<br>Rating | Target | Count | Ratio  | Count | Ratio  |  |
| Material               | 3.00%  | 5     | 83.33% | 3     | 42.86% |  |
| Moderate               | 10.00% | 0     | 0.00%  | 0     | 0.00%  |  |
| Minor                  | 15.00% | 0     | 0.00%  | 0     | 0.00%  |  |
| No Exceptions          |        | 1     | 16.67% | 4     | 57.14% |  |
| Sum:                   |        | 6     |        | 7     |        |  |