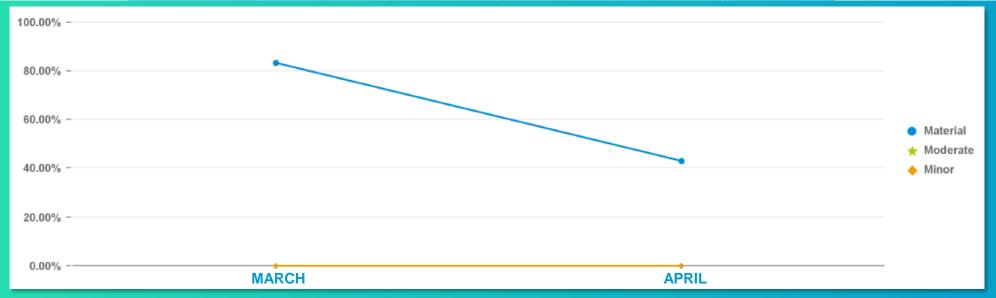

### SIGNIFICANCE RATING TREND

**SUMMARY** 

|                        |        | IVIAI | КСП    | AFRIL |        |  |
|------------------------|--------|-------|--------|-------|--------|--|
| Significance<br>Rating | Target | Count | Ratio  | Count | Ratio  |  |
| Material               | 3.00%  | 5     | 83.33% | 3     | 42.86% |  |
| Moderate               | 10.00% | 0     | 0.00%  | 0     | 0.00%  |  |
| Minor                  | 15.00% | 0     | 0.00%  | 0     | 0.00%  |  |
| No Exceptions          |        | 1     | 16.67% | 4     | 57.14% |  |
| Sum:                   |        | 6     |        | 7     |        |  |

MADCH

APRII