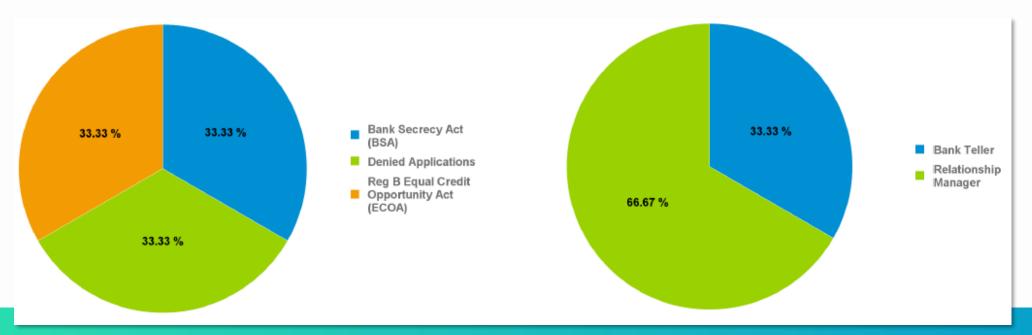

#### **CURRENT AUDIT REVIEW CYCLE SUMMERY**

| Category                                        | Description of Defect                                                                                                                                                                                                                                                                                                                                                                                               |   | Significance | Area of<br>Responsibility |
|-------------------------------------------------|---------------------------------------------------------------------------------------------------------------------------------------------------------------------------------------------------------------------------------------------------------------------------------------------------------------------------------------------------------------------------------------------------------------------|---|--------------|---------------------------|
| Bank Secrecy Act<br>(BSA)                       | A CIP Notice was not to provided to the customer.                                                                                                                                                                                                                                                                                                                                                                   | 1 | Material     | Bank Teller               |
| Denied Applications                             | Where an application is denied, a notice of adverse action was not sent to the applicant that contains the date of action taken, type of action taken, specific reasons for the action taken (or right to request reasons), a statement of the provisions of section 701(a) of the Equal Credit Opportunity Act, and the bank's regulator and their address within 30 days of receipt of the completed application. | 1 | Material     | Relationship Manager      |
| Reg B Equal Credit<br>Opportunity Act<br>(ECOA) | Information was requested about the spouse of an applicant; however, an exception did not apply as defined by ECOA.                                                                                                                                                                                                                                                                                                 | 1 | Moderate     | Relationship Manager      |