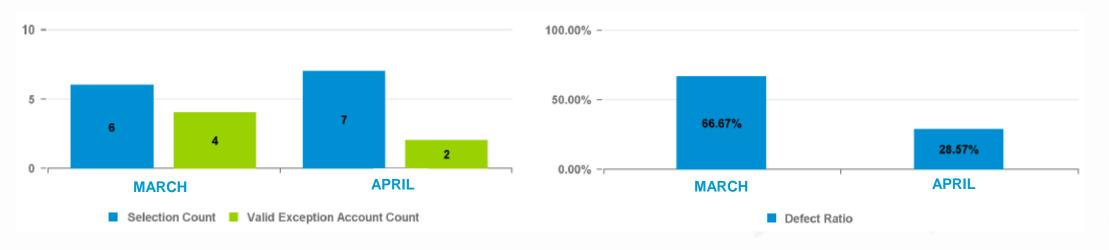

#### **SELECTION TREND SUMMARY**

|                         | JAN                 |                                                        | FEB                                                                                                                                                                                                                                                                                                      |                                                                                                                                                                                                                                                                                                                                                                                                    |                                                                                                                                                                                                                                                                                                                                                                                                                                                                                         |  |
|-------------------------|---------------------|--------------------------------------------------------|----------------------------------------------------------------------------------------------------------------------------------------------------------------------------------------------------------------------------------------------------------------------------------------------------------|----------------------------------------------------------------------------------------------------------------------------------------------------------------------------------------------------------------------------------------------------------------------------------------------------------------------------------------------------------------------------------------------------|-----------------------------------------------------------------------------------------------------------------------------------------------------------------------------------------------------------------------------------------------------------------------------------------------------------------------------------------------------------------------------------------------------------------------------------------------------------------------------------------|--|
| Qualified<br>Population | Sample<br>Selection | Selection<br>Percentage                                | Qualified<br>Population                                                                                                                                                                                                                                                                                  | Sample<br>Selection                                                                                                                                                                                                                                                                                                                                                                                | Selection<br>Percentage                                                                                                                                                                                                                                                                                                                                                                                                                                                                 |  |
| 9                       | 1                   | 11.11%                                                 | 11                                                                                                                                                                                                                                                                                                       | 2                                                                                                                                                                                                                                                                                                                                                                                                  | 18.18%                                                                                                                                                                                                                                                                                                                                                                                                                                                                                  |  |
| 3                       | 1                   | 33.33%                                                 | 3                                                                                                                                                                                                                                                                                                        | 1                                                                                                                                                                                                                                                                                                                                                                                                  | 33.33%                                                                                                                                                                                                                                                                                                                                                                                                                                                                                  |  |
| 5                       | 1                   | 20.00%                                                 | 5                                                                                                                                                                                                                                                                                                        | 1                                                                                                                                                                                                                                                                                                                                                                                                  | 20.00%                                                                                                                                                                                                                                                                                                                                                                                                                                                                                  |  |
| 5                       | 1                   | 20.00%                                                 | 1                                                                                                                                                                                                                                                                                                        | 1                                                                                                                                                                                                                                                                                                                                                                                                  | 100.00%                                                                                                                                                                                                                                                                                                                                                                                                                                                                                 |  |
| 6                       | 1                   | 16.67%                                                 | 9                                                                                                                                                                                                                                                                                                        | 1                                                                                                                                                                                                                                                                                                                                                                                                  | 11.11%                                                                                                                                                                                                                                                                                                                                                                                                                                                                                  |  |
| 4                       | 1                   | 25.00%                                                 | 7                                                                                                                                                                                                                                                                                                        | 1                                                                                                                                                                                                                                                                                                                                                                                                  | 14.29%                                                                                                                                                                                                                                                                                                                                                                                                                                                                                  |  |
| 32                      | 6                   | 18.75%                                                 | 36                                                                                                                                                                                                                                                                                                       | 7                                                                                                                                                                                                                                                                                                                                                                                                  | 19.44%                                                                                                                                                                                                                                                                                                                                                                                                                                                                                  |  |
|                         | 9 3 5 5 4           | Qualified<br>PopulationSample<br>Selection913151516141 | Qualified Population         Sample Selection         Selection Percentage           9         1         11.11%           3         1         33.33%           5         1         20.00%           5         1         20.00%           6         1         16.67%           4         1         25.00% | Qualified Population         Sample Selection         Selection Percentage         Qualified Population           9         1         11.11%         11           3         1         33.33%         3           5         1         20.00%         5           5         1         20.00%         1           6         1         16.67%         9           4         1         25.00%         7 | Qualified Population         Sample Selection         Selection Percentage         Qualified Population         Sample Selection           9         1         11.11%         11         2           3         1         33.33%         3         1           5         1         20.00%         5         1           5         1         20.00%         1         1           6         1         16.67%         9         1           4         1         25.00%         7         1 |  |

#### **CURRENT AUDIT RESULTS SUMMARY**

|                                 |   | APRIL             |   |         |                     |                       |                       |   |  |
|---------------------------------|---|-------------------|---|---------|---------------------|-----------------------|-----------------------|---|--|
| By Product Type Selection Count |   | Material<br>Count |   |         | Population<br>Count | Forecast-<br>Material | Forecast-<br>Moderate |   |  |
| Equipment                       | 2 | 0                 | 0 | 0.00%   | 0.00%               | 11                    | 0                     | 0 |  |
| HELOC                           | 1 | 0                 | 0 | 0.00%   | 0.00%               | 3                     | 0                     | 0 |  |
| RV                              | 1 | 1                 | 0 | 100.00% | 0.00%               | 5                     | 5                     | 0 |  |
| Vehicle-New                     | 1 | 1                 | 0 | 100.00% | 0.00%               | 1                     | 1                     | 0 |  |
| Vehicle-Used                    | 1 | 1                 | 0 | 100.00% | 0.00%               | 9                     | 9                     | 0 |  |
| Watercraft                      | 1 | 0                 | 0 | 0.00%   | 0.00%               | 7                     | 0                     | 0 |  |
| Sum:                            | 7 | 3                 | 0 | 42.86%  | 0.00%               | 36                    | 15.43                 | 0 |  |