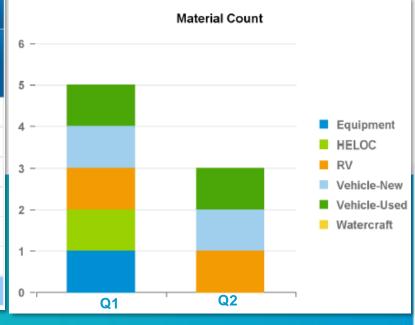

## AUDIT RESULTS MATERIAL TREND SUMMARY

|                    | Q1                |                   |                             |                             | Q2                |                   |                             |                             |  |
|--------------------|-------------------|-------------------|-----------------------------|-----------------------------|-------------------|-------------------|-----------------------------|-----------------------------|--|
| By Product<br>Type | Material<br>Count | Moderate<br>Count | Material<br>Defect<br>Ratio | Moderate<br>Defect<br>Ratio | Material<br>Count | Moderate<br>Count | Material<br>Defect<br>Ratio | Moderate<br>Defect<br>Ratio |  |
| Equipment          | 1                 | 0                 | 100.00%                     | 0.00%                       | 0                 | 0                 | 0.00%                       | 0.00%                       |  |
| HELOC              | 1                 | 0                 | 100.00%                     | 0.00%                       | 0                 | 0                 | 0.00%                       | 0.00%                       |  |
| RV                 | 1                 | 0                 | 100.00%                     | 0.00%                       | 1                 | 0                 | 100.00%                     | 0.00%                       |  |
| Vehicle-New        | 1                 | 0                 | 100.00%                     | 0.00%                       | 1                 | 0                 | 100.00%                     | 0.00%                       |  |
| Vehicle-Used       | 1                 | 0                 | 100.00%                     | 0.00%                       | 1                 | 0                 | 100.00%                     | 0.00%                       |  |
| Watercraft         | 0                 | 0                 | 0.00%                       | 0.00%                       | 0                 | 0                 | 0.00%                       | 0.00%                       |  |
| Sum:               | 5                 | 0                 | 83.33%                      | 0.00%                       | 3                 | 0                 | 42.86%                      | 0.00%                       |  |