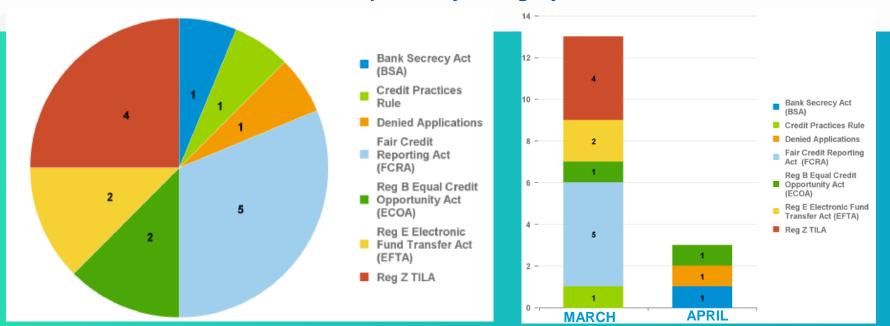

#### **Exceptions by Category**

#### **CURRENT AUDIT REVIEW CYCLE SUMMERY**

| Category                                        | Description of Defect                                                                                                                                                                                                                                                                                                                                                                                               |   | Significance | Area of<br>Responsibility |
|-------------------------------------------------|---------------------------------------------------------------------------------------------------------------------------------------------------------------------------------------------------------------------------------------------------------------------------------------------------------------------------------------------------------------------------------------------------------------------|---|--------------|---------------------------|
| Bank Secrecy Act<br>(BSA)                       | A CIP Notice was not to provided to the customer.                                                                                                                                                                                                                                                                                                                                                                   | 1 | Material     | Bank Teller               |
| Denied Applications                             | Where an application is denied, a notice of adverse action was not sent to the applicant that contains the date of action taken, type of action taken, specific reasons for the action taken (or right to request reasons), a statement of the provisions of section 701(a) of the Equal Credit Opportunity Act, and the bank's regulator and their address within 30 days of receipt of the completed application. | 1 | Material     | Relationship Manager      |
| Reg B Equal Credit<br>Opportunity Act<br>(ECOA) | Information was requested about the spouse of an applicant; however, an exception did not apply as defined by ECOA.                                                                                                                                                                                                                                                                                                 | 1 | Moderate     | Relationship Manager      |