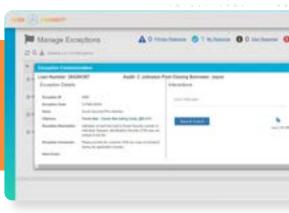

## 24/7 ACCESS TO REAL-TIME QC INSIGHTS



Review audit activity, remediate defects and manage corrective actions.



Monitor key data and metrics in real-time.



Provide secure collaboration between QC and Lines of Business.

Get access to key reporting data, self-remediate audit findings and create/manage corrective action plans in coordination with your Risk Department.







## KEEP TRACK OF CONVERSATIONS AND EXCEPTIONS



## STAY AHEAD OF THE PACK WITH ACES CONNECT™



Secure access to real-time QC insights.



Remove email from your auditing process and provide the documented accountability.



Customize executive and ad hoc reports.

"ACES CONNECT allows us to easily track what is going on with the loans."

Chantelle Daley QC Manager, Norcom Mortgage

## WHY ORGANIZATIONS CHOOSE ACES