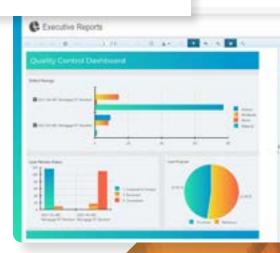

Get access to key reporting data, self-remediate audit findings and create/manage corrective action plans in coordination with your Risk Department.