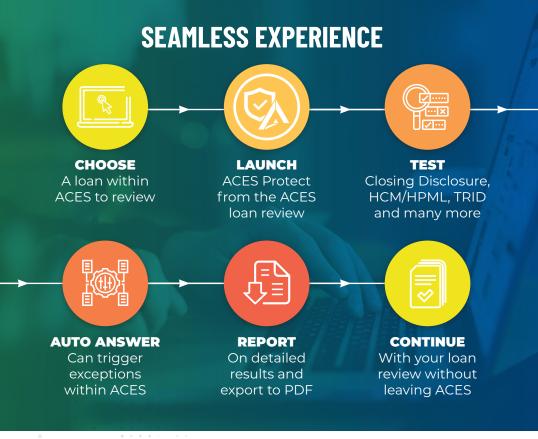

# **REDUCE TIME & IMPROVE OVERSIGHT**

ACES PROTECT® provides a complete suite of compliance tests, allowing users to select and pay for the tests that they need. The direct integration with our ACES Quality Management and Control platform allows a seamless process to assure calculated and disclosed amounts are accurate, confirming LOS calculations with a trusted third-party validation.

## EASILY ACCESS A SUITE OF COMPLIANCE CHECKS WITHIN ACES